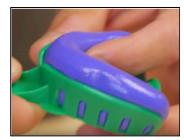

- It's time to send us your photo impression on Facebook, Instagram, by text or by email for validation (<u>contact@mg-protect.fr</u> or +33 6.58.01.85.14)
- 11) If we validate it, leave it on the support, and put it back in the bag with the two unused pastes.Otherwise we will ask you to make a second try with the two remaining pastes
- 12) Finally, return the parcel and the unused material to the following address in a bubble envelope found in your post office :

## SAS MG PROTECT 218 CHEMIN DE LA BANE 84450 SAINT SATURNIN LES AVIGNON, FRANCE