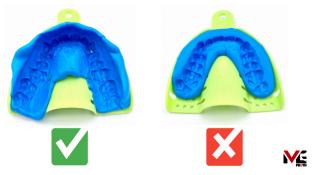

- 7) Wait 1 minute 30 without moving before unmolding
- 8) Fill a glass/bowl with lukewarm water and soak the red wax arch in for 30 seconds as below :
- 9) Place the arch between your teeth and bite firmly on it as hard as possible