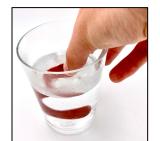

- 7) Wait 1 minute 30 without moving before unmolding
- 8) Fill a glass/bowl with lukewarm water and soak the red wax arch in for 30 seconds as below :
- 9) Place the arch between your teeth and bite firmly on it as hard as possible