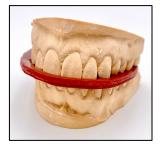

- 7) Wait 1 minute 30 without moving before unmolding
- 8) Fill a glass/bowl with lukewarm water and soak the red wax arch in for 30 seconds as below :
- 9) Place the arch between your teeth and bite firmly on it as hard as possible